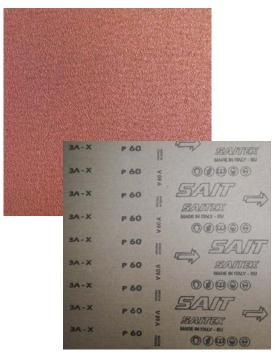

# Colour: LIGHT RED

Back printing: SAIT

### **SAITEX 3A-X**

| AVAILABLE<br>SHAPES | ABRASIVE    | Semi friable aluminium oxide                    |
|---------------------|-------------|-------------------------------------------------|
| ROLLS               | STRUCTURE   | CLOSED                                          |
| BELTS               | ADHESIVE    | RESIN OVER RESIN<br>+ ACTIVE FILLERS            |
| WIDE BELTS          | BACKING     | Y: #24 - #120<br>X: #150 -#320<br><i>Cotton</i> |
| SLEEVES             | FLEXIBILITY | NORMAL                                          |
|                     | JUMBO WIDTH | 1525 mm – 60 "                                  |