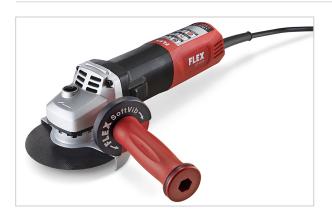

## 1500 watt angle grinder with superior torque, 125 mm

## L 15-11 125

Order number 447.692

## 1500 watt angle grinder with superior torque, 125 mm

+ Microprocessor control with soft start, restart protection after power failure, temperature monitoring, CDC-electronic feedback control

+ Highly efficient and resilient motor for more power output

- + Anti-Kickback this shuts down the motor on the disc being blocked
- + Effective cooling and optimised carbon geometry ensure a long service life
- + Extensive dust protection for motor and gears
- + Compact and ergonomic shape
- + More ergonomic handling due to inclined side handle
- + Tool-free adjustment of safety guard
- + Lockable slide switch
- + Spindle lock

+ This universal angle grinder is suited for steel/metal surface finishing, for work on the

site/renovation as well as for vehicle bodywork and construction firms

+ SoftVib handgrip with integrated, patented locknut wrench and vibration damping